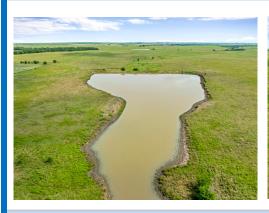

## LAND AU CTON CHASE COUNTY, KS SunGroup

Thursday September 12, 2024——— 2:00 PM

**Auction Location:** Burns Community Center— 301 N Washington, Burns

Excellent Native Grass in the heart of the Flinthills. 317+/- acres of beautiful rolling terrain. Water is provided by 2 nice ponds and a wet weather ravine. Located in Chase County, KS about 9 miles Northwest of Matfield Green. At L Rd and 100th Rd.