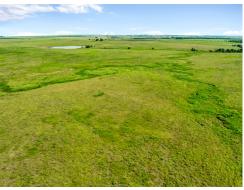

## LAND AU CTON CHASE COUNTY, KS SunGroup

Thursday September 12, 2024——— 2:00 PM

**Auction Location:** Burns Community Center— 301 N Washington, Burns

Excellent Native Grass in the heart of the Flinthills. 317+/- acres of beautiful rolling terrain. Water is provided by 2 nice ponds and a wet weather ravine. Located in Chase County, KS about 9 miles Northwest of Matfield Green. At L Rd and 100th Rd.