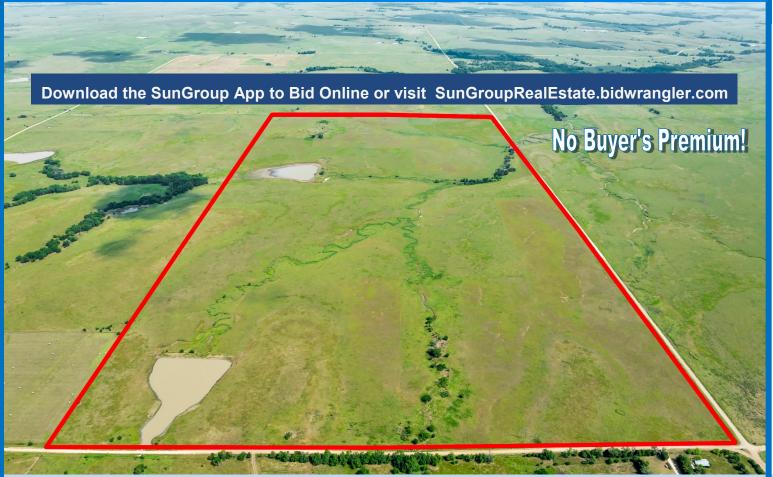

## LAND AU CTON CHASE COUNTY, KS SunGroup

Thursday September 12, 2024——— 2:00 PM

**Auction Location:** Burns Community Center— 301 N Washington, Burns

Excellent Native Grass in the heart of the Flinthills. 317+/- acres of beautiful rolling terrain. Water is provided by 2 nice ponds and a wet weather ravine. Located in Chase County, KS about 9 miles Northwest of Matfield Green. At L Rd and 100th Rd.

LEGAL DESCRIPTION: The East Half of Section 16, Township 21S, Range 7E, Chase County, KS

## 317 ± ACRES FILINTHILLS PASTURELAND

**Terms** Bidding will be by the acre. The successful bidder will be required to sign a purchase contract and deposit 10% of the purchase price as earnest money at the conclusion of the auction. Balance of purchase price will be due upon title approval and closing. Closing will be on or before October 15, 2024. Possession is on October 15. Title Insurance and Closing Fee will be divided evenly between Seller & Buyer. Property is not selling subject to financing or appraised value. Buyer should rely on their own information, judgement, and inspection of the property & public records. Property is selling subject to easements, rights-of-way, roadways, & restrictions of record, if any. Announcements day of auction shall take precedence over any printed material or prior information. Selling Subject to Seller Confirmation.