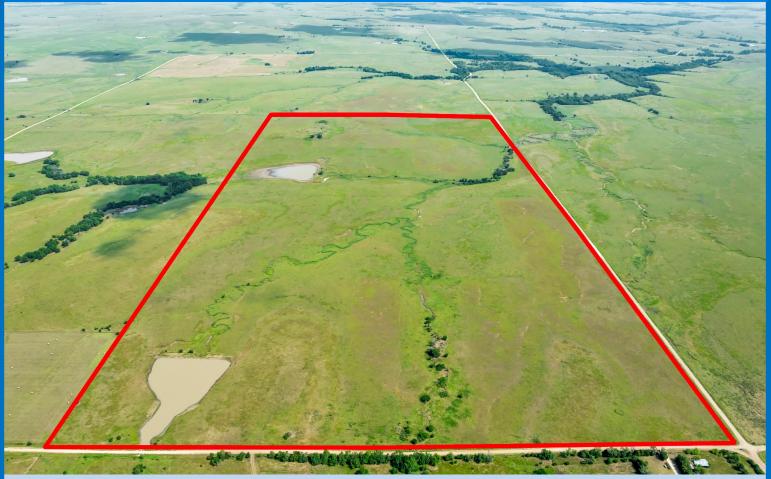

## LAND FOR SALE CHASE COUNTY, KS SunGroup 3171 Acres - \$792,500

Excellent Native Grass in the heart of the Flinthills. 317+/- acres of beautiful rolling terrain. Water is provided by 2 nice ponds and a wet weather ravine. Located in Chase County, KS about 9 miles Northwest of Matfield Green. At L Rd and 100th Rd.

LEGAL DESCRIPTION: The East Half of Section 16, Township 21S, Range 7E, Chase County, KS

317 ± ACRES FILINTHILLS PASTURELAND

David Sundgren, Broker, Auctioneer 316.322.5555 Kellie Nesmith, Realtor 808.295.0214 Keith Beaumont, Realtor, Auctioneer 316.680.5131