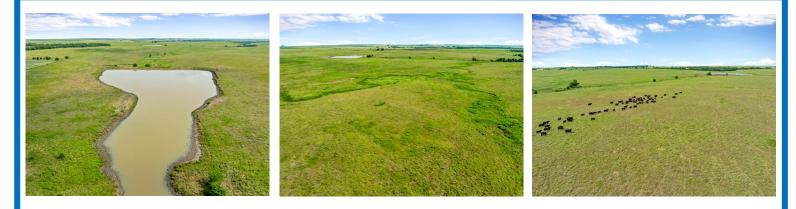

## LAND FOR SALE CHASE COUNTY, KS SunGroup 3171 Acres - \$792,500

Excellent Native Grass in the heart of the Flinthills. 317+/- acres of beautiful rolling terrain. Water is provided by 2 nice ponds and a wet weather ravine. Located in Chase County, KS about 9 miles Northwest of Matfield Green. At L Rd and 100th Rd.